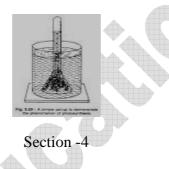

28) Write any four operators in the following diagram.

29)Explain the Light reaction.

Or

Write the differences between photosynthesis and respiration.

30)By observing the following experiment write the answers for the questions below the diagram

a)What is the aim of this experiment?

b)Write the operators using in this experiment

c)Write the observation.

d)Which substance changes its colour?

Or

Write the aim and procedure in the experiment that Action of saliva on flour.