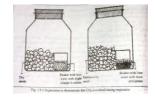

28) Write any four operators in the following diagram.

29)Explain the Light reaction.

Or

Write the differences between photosynthesis and respiration.

30)By observing the following experiment write the answers for the questions below the diagram

a)What is the aim of this experiment?

b)Write the operators using in this experiment

c)Write the observation.

d)Which substance changes its colour?

Or

Write the aim and procedure in the experiment that Action of saliva on flour.