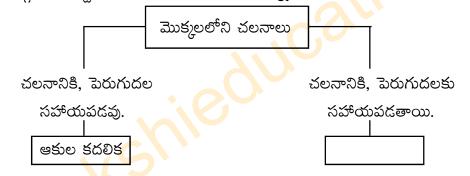

పై పటంలో "X" గా గుర్తించబడిన భాగం పేరేమిటి?

- 8. ESRD ని విస్తరింపుము?
- 9. సరిసృపాలకు, పక్షులకు మధ్య సంధాన సేతువు ఏమిటి?
- 10. క్రింది నినాదాలను నువ్వు ఏ సందర్భంలో వినియోగిస్తావో తెలియజేయండి<mark>?</mark>