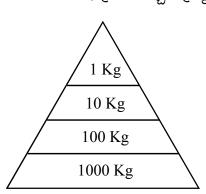

( ව් යා )

<mark>క్రింది జీవ</mark>ద్రవ్యరాశి పిరమిడ్ను పరిశీలించి, క్రింది ఇచ్చిన ప్రశ్నలకు సమాధానములు ఇవ్వండి.

ఈ పిరమిడ్లో ద్రవ్యరాశి పైకి వెళ్ళేకొద్ది తగ్గిపోతుంది. ఎందుకు? 1.

ఉత్పత్తిదారులకు, వినియోగదారులకు కొన్ని ఉదాహరణలు ఇవ్వండి? 2.

ఉత్పత్తిదారులకు శక్తి ఎక్కడి నుండి వస్తుంది? 3.

www.sakshieducation.com డ్రుతి పోషక స్థాయిలో ఎంత ద్రవ్యరాశి నష్టపోతున్నది? 4.

33. ప్రతీకార చర్యను చూపు పటం గీచి, భాగాలను గుర్తించండి?

www.sakshieducation.com