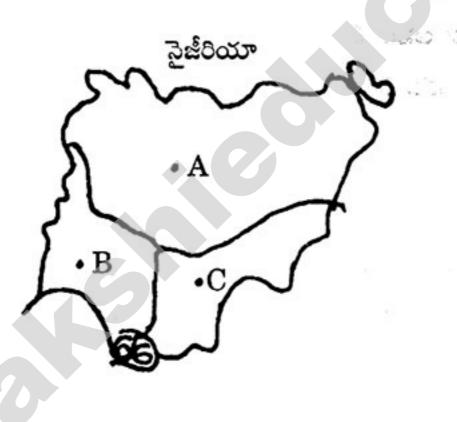

క్రింది పటంను గమనించి, క్రింది 32 మరియు 33 ప్రశ్నలకు సమాధానములు వాయుము.

- AGP రాజకీయ పార్టీ అసోంలో ప్రారంభమైంది. (A)
- DMK పార్టీ కేరళలో హిందీ వ్యతిరేక ఉద్యమం ప్రారంభించింది. **(B)**
- 'ఆపరేషన్ బ్లూ స్టార్' బంగ్లాదేశ్లో (ప్రారంభమయ్యింది. (C)
- P.V. నరసింహారావు భారతదేశపు మొదటి ఉప రాష్ట్రపతి. (D)

- క్రింది వాటిలో సరికానిది. 28.
  - (A) సర్మదా బచావో ఆందోళన్ పెద్ద ఆనకట్టలకు వ్యతిరేకం.
  - (B) మైరాపైబీ అనగా కాగడాలు పట్టుకున్నవారు అని అర్థం.
  - (C) '(గీన్ పీస్' అనగా అమెరికా, రష్యాల మధ్య కుదిరిన ఒప్పందం.
  - (D) సారా వ్యతిరేక ఉద్యమం నెల్లూరులో మహిళలతో ప్రారంభమయ్యింది.
- మూడవ ప్రపంచ దేశాల కూటమి ...... (B) నాటో (NATO) (A) వార్పా సిటో (SEATO) (C) (D) నామ్ (NAM)