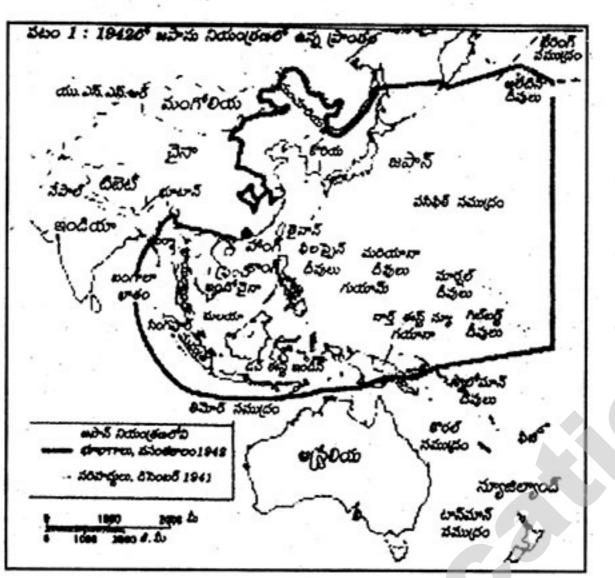

కింది పటాన్ని పరిశీలించి ఇవ్వబడిన ప్రశ్నకు జవాబు వాయుము.

www.gakshieducation.com

పేర్కొనవచ్చు. ఇది భారతదేశాన్ని చాలాకాలం పాటు పీడిస్తూ ఉంటుంది. ఇదే సమయంలో నూతన శకాన్ని ఆరంభించిన చైనా, కొరియా భారతదేశంతో పోలిస్తే ఈ రెండు అంశాల్జ్ ఎంతో ప్రగతిని సాధించాయి.